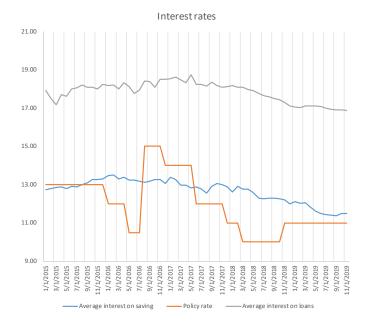

**Europe**: European stocks rose, as trade tensions eased, and investors welcomed strong Chinese economic data.

Poor UK economic data, together with recent dovish speeches and comments by Bank of England (BoE) Monetary Policy Committee (MPC) members, fueled speculation that an interest rate cut is in the cards at the January 30 policy meeting. The probability of a quarter-point reduction in the benchmark Bank Rate, from 0.75% to 0.50%, rose to 80%, with lower rates fully priced in three months out, according to swap contracts—which had implied little chance of a rate move the previous week.