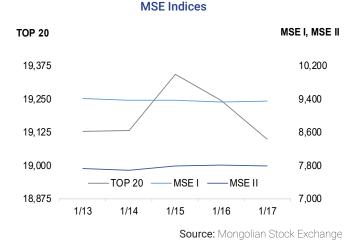

|  |  |

Source: National Statistical Office, Bank of Mongolia, Bloomberg

### **MSE TRADE UPDATE**

In this week, a total of 51 companies' 6,718,763 shares worth MNT 545.5 million were traded in the secondary market.

"Aduun Chuluun" /ADL/, "Mongol Daatgal" /CHE/ and "Frontier Land Group" /MDR/ companies' shares rose 15.00 percent to MNT 1,357.0, MNT 80.50 and 389.85 respectively, while 'Darkhan Nekhii' /NEH/ company's share fell 14.09 percent to MNT 12,010.0.

No government securities were traded on the primary and the secondary markets during this week.

As of January 17, total market capitalization of MSE is MNT 2,664.1 billion. The TOP-20 index decreased by 0.77% to stand at 19,100.15 units.





### **Market Review** Total amount /MNT mln/ 545.5 Total Value Market Capitalization 2,664,137.1 **Market Indices** Last Price Change /w/ MSE Top 20 19,100.15 -0.77% V MSE I Index 9,356.59 -0.84% V MSE II Index 7,797.74 0.22% **Actively Traded Securities** Volume Amount/MNT/ Lendmn NBFI 5,750,982 266,219,309 Ard Financial Group 39,382 64.655.752 Invescore NBFI 13,448 35,197,902 Monos Khuns 307,502 21,420,946 Tumen Shuvuut 125,397 18,875,432 Securities with most growth Last Price /MNT/ Change /w/ Aduun Chuluun 15.00% Mongol Daatgal 80.50 15.00% Frontier Land Group 389.85 15.00% Sor 15.00% 14.86% Tav Securities with most decline Last Price /MNT/ Change /w/ Darkhan Nekhii 12,010.00 -14.09% V Genco Tour Bureau 69.00 -13.75% V Darkhan Guril Tejeel 4,879.00 -12 88% V Teever Darkhan 7.800.00