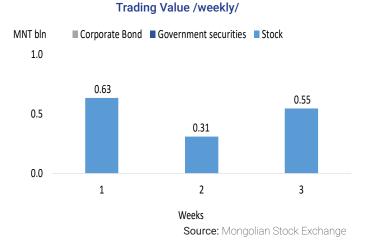

|  |  |

Source: National Statistical Office, Bank of Mongolia, Bloomberg

### **MSE TRADE UPDATE**

In this week, a total of 51 companies' 6,718,763 shares worth MNT 545.5 million were traded in the secondary market.

"Aduun Chuluun" /ADL/, "Mongol Daatgal" /CHE/ and "Frontier Land Group" /MDR/ companies' shares rose 15.00 percent to MNT 1,357.0, MNT 80.50 and 389.85 respectively, while 'Darkhan Nekhii' /NEH/ company's share fell 14.09 percent to MNT 12,010.0.

No government securities were traded on the primary and the secondary markets during this week.

As of January 17, total market capitalization of MSE is MNT 2,664.1 billion. The TOP-20 index decreased by 0.77% to stand at 19,100.15 units.





### **Market Review** Total amount /MNT mln/ 545.5 Total Value Market Capitalization 2,664,137.1 **Market Indices** Last Price Change /w/ MSE Top 20 19,100.15 -0.77% V MSE I Index 9,356.59 -0.84% V MSE II Index 7,797.74 0.22% **Actively Traded Securities** Volume Amount/MNT/ Lendmn NBFI 5,750,982 266,219,309 Ard Financial Group 39,382 64.655.752 Invescore NBFI 13,448 35,197,902 Monos Khuns 307,502 21,420,946 Tumen Shuvuut 125,397 18,875,432 Securities with most growth Last Price /MNT/ Change /w/ Aduun Chuluun 15.00% Mongol Daatgal 80.50 15.00% Frontier Land Group 389.85 15.00% Sor 15.00% 14.86% Tav Securities with most decline Last Price /MNT/ Change /w/ Darkhan Nekhii 12,010.00 -14.09% V Genco Tour Bureau 69.00 -13.75% V Darkhan Guril Tejeel 4,879.00 -12 88% V Teever Darkhan 7.800.00 -9